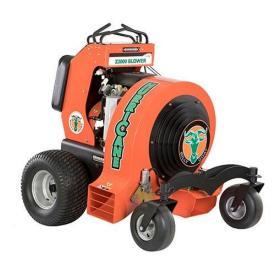

## **Hurricane Z3000 Stand on Blower**

## **Hurricane Z3000 Zero Turn Stand on Blower**

Ideal for large size maintenance contractors, landscapers, seal coaters, schools, parks departments, cemeteries, resorts, street departments, golf courses and estate properties, the Hurricane Z3000\*\* doubles down on productivity with world class commercial cleanup power.

The Hurricane Z3000's seamless operating controls, tri-directional blowing options, robust blowing power and zero-turn maneuverability bring fatigue-free operation to busy operators with large leaf and debris clean-up projects. And with 8500 CFM coupled with a blower housing design that draws air from both sides for increased air velocity, pushing leaves and debris farther for a faster finish takes the chore out of the clean-up chore.

Engine Power Rating (hp)\*35.0 Velocity (mph) 165+

Air Flow (cubic ft/min) 8,500+ Travel Speed (mph) 11

Fuel Capacity (gal)10 Fuel Type Regular, unleaded gasoline

Length (in) 65 Width (in) 45

Height (in) 56 Weight (lbs) 895